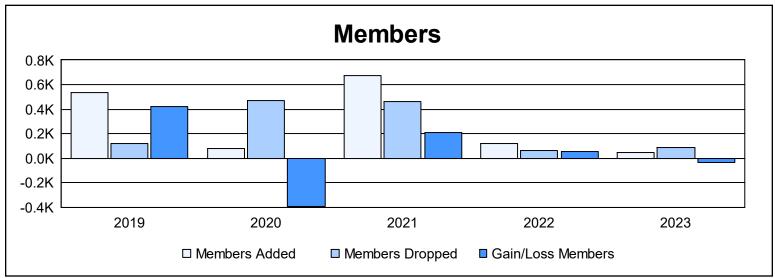

District 324 N As of June 2023 Cumulative

| Year      | New<br>Clubs | Dropped<br>Clubs | Gain/<br>Loss<br>Clubs | New<br>Members | Charter<br>Members | Reinstate<br>Members | Transfer<br>Members | Total<br>Member<br>Added | Total<br>Members<br>Dropped | Gain/<br>Loss<br>Members |
|-----------|--------------|------------------|------------------------|----------------|--------------------|----------------------|---------------------|--------------------------|-----------------------------|--------------------------|
| 2018-2019 | 0            | 0                | 0                      | 537            | 1                  | 0                    | 0                   | 538                      | 116                         | 422                      |
| 2019-2020 | 0            | 0                | 0                      | 40             | 4                  | 22                   | 12                  | 78                       | 470                         | -392                     |
| 2020-2021 | 4            | 0                | 4                      | 245            | 92                 | 308                  | 27                  | 672                      | 459                         | 213                      |
| 2021-2022 | 2            | 0                | 2                      | 34             | 64                 | 16                   | 3                   | 117                      | 62                          | 55                       |
| 2022-2023 | 0            | 0                | 0                      | 28             | 4                  | 1                    | 13                  | 46                       | 84                          | -38                      |
| Average   | 1            | 0                | 1                      | 177            | 33                 | 69                   | 11                  | 290                      | 238                         | 52                       |